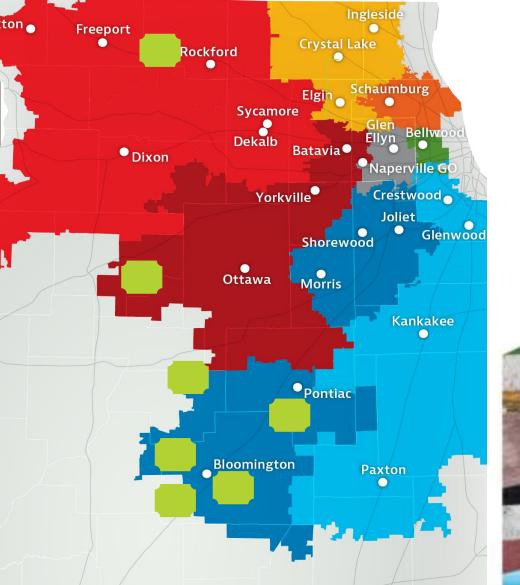

Compression Projects                             | 5%          |
| Transmission Regulating Facilities               | 3%          |
| Distribution Regulator Facilities                | 3%          |
| Storage Ops Projects                             | 3%          |
| Periodic Testing (PT) Meter                      | 3%          |
| MAOP Validation                                  | <b>1</b> %  |
| Corrosion Work                                   | <b>1</b> %  |
| Well Remedial Projects                           | <b>1</b> %  |
| System Ops (Transmission) - CRT                  | <b>1</b> %  |
| Distribution Integrity                           | 1%          |
| Regulatory, Customer Demand, & Legal Obligations | <b>70</b> % |

## **The Nicor Gas System**



## System Reliability: Storage



A gas storage aquifer system is an underground reservoir that stores natural gas in rock formations

Nicor Gas stores natural gas in 8 underground storage aquifers in 7 locations in Illinois



### System Reliability: Storage

Allows for purchase and gas storage when prices are typically cheaper and deliver the stored gas during the winter season when prices are typically higher

Nicor Gas can deliver up to half of the peak winter demand from underground storage (2.5 bcf/d out of 5.1 bcf/d)

The interstate pipeline system is unable to deliver peak loads on its own



## System Reliability: Storage

Most of the Storage Fields are over 50 years old with the original equipment (Compressors, Dehydration Towers, Line Heaters, etc.)

Malfunctioning and ineffective equipment during winter may l