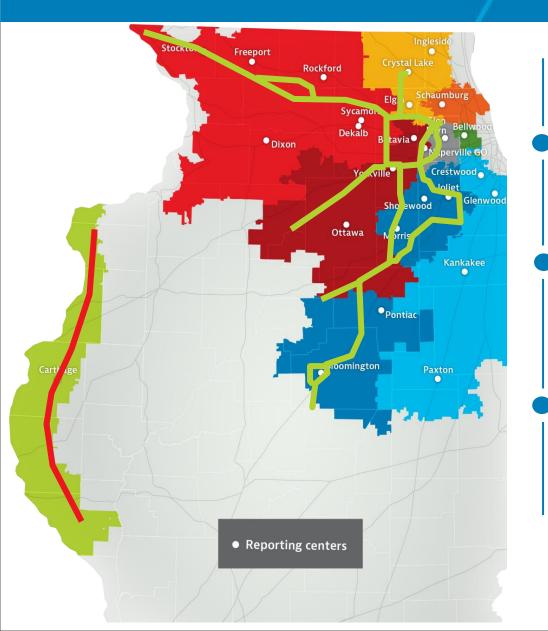

o distribution system levels

Nicor has three major types of regulating facilities: Transmission Stations - 240 | Vaults - 1,100 | Tin Whistles - 670





### **System Reliability: Pressure Regulation Facilities**

Aging, poorly functioning, or obsolete equipment, corrosion, and third-party damage are common issues

Inadequate Over Pressure Protection (OPP) can result in abnormal operating conditions, safety risks, and noncompliance

Malfunctioning and ineffective equipment can result in potential loss of service

Risks and issues are identified and addressed during annual inspections as required by 49 CFR 192 Subpart M and integrity related issues as required by 49 CFR 192 Subpart P and Subpart O



## Safe Delivery: The Pipeline Network



## A Safe Delivery Network: Transmission Lines



Pipelines that transport natural gas from production or storage areas to places it will be used, such as cities, power plants, and factories.

1156 miles of transmission pipe at Nicor

These pipelines enable Nicor Gas to transport large amounts of gas across its service territory to safely and efficiently deliver gas

### A Safe Delivery Network: Transmission Lines

External corrosion, internal corrosion, weather and outside forces, equipment and manufacturing defects are common issues

A risk evaluation is conducted by the Transmission Integrity Management Program

The Transmission Integrity Management process assesses the pipelines through in-line inspection, direct assessment, or pressure testing and issues are addressed accordingly

49 CFR 192 SubPart O provides the requirements for