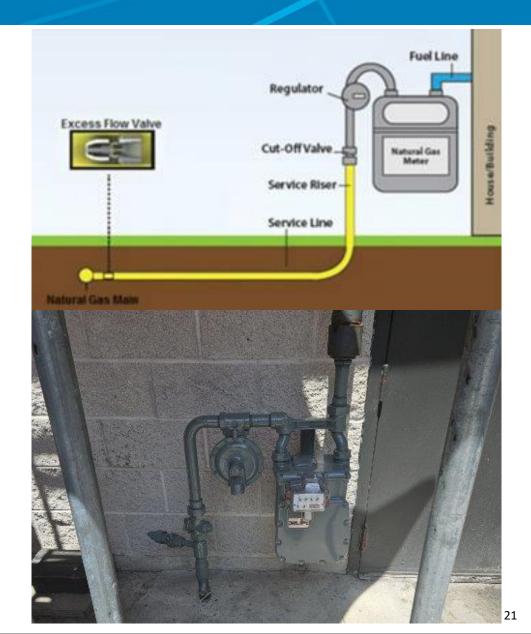

### **Customer Demand: New Business**

New Business includes new or upgraded natural gas facilities to serve all customer types: Residential | Commercial | Industrial

~11,000 new customers requested service in 2023