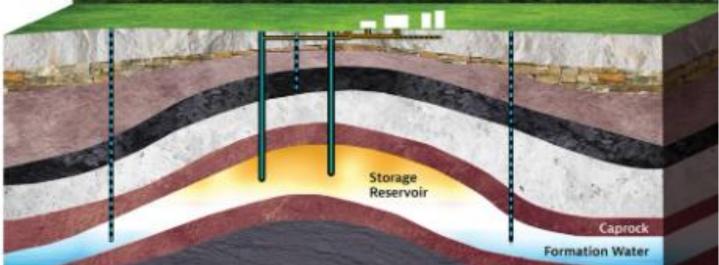

## System Reliability: Storage

A gas storage aquifer system is an underground reservoir that stores natural gas in rock formations

Nicor Gas stores natural gas in 8 underground storage aquifers in 7 locations in Illinois

### System Reliability: Storage

Allows for purchase and gas storage when prices are typically cheaper and deliver the stored gas during the winter season when prices are typically higher

Nicor Gas can deliver up to half of the peak winter demand from underground storage (2.5 bcf/d out of 5.1 bcf/d)

The interstate pipeline system is unable to deliver peak loads on its own