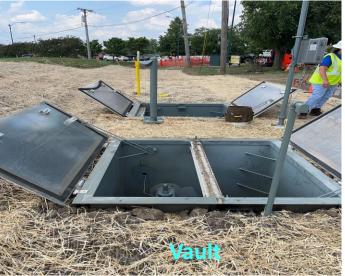

Nicor has three major types of regulating facilities: Transmission Stations - 240 | Vaults - 1,100 | Tin Whistles - 670