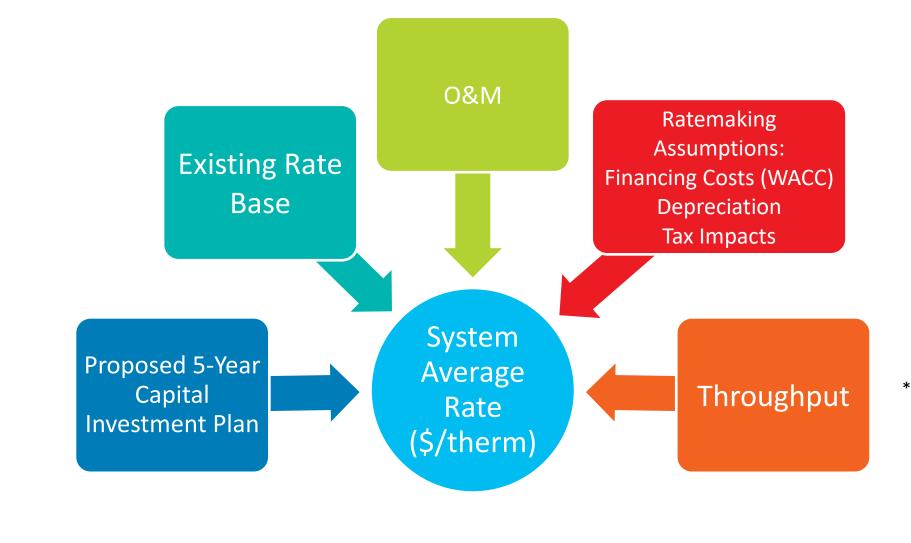

## **Customer Rate Impact Analysis**

• Other relevant incremental O&M, capital, and commodity costs

 Incremental revenue requirement associated with the 2026-2030 capital plan

Annual Revenue Requirement (\$)

Total Incremental Costs (\$)

- Total revenue requirement including 2026-2030 capital plan
- System average rates for 2026-2030

• System annual throughput

System Average <u>Rate (\$/th</u>erm) \* The revenue requirements and rates analyses in the LTGIP will be pro forma and intended to indicate general cost trends. They will not represent actual future revenue requirements or rate impacts.