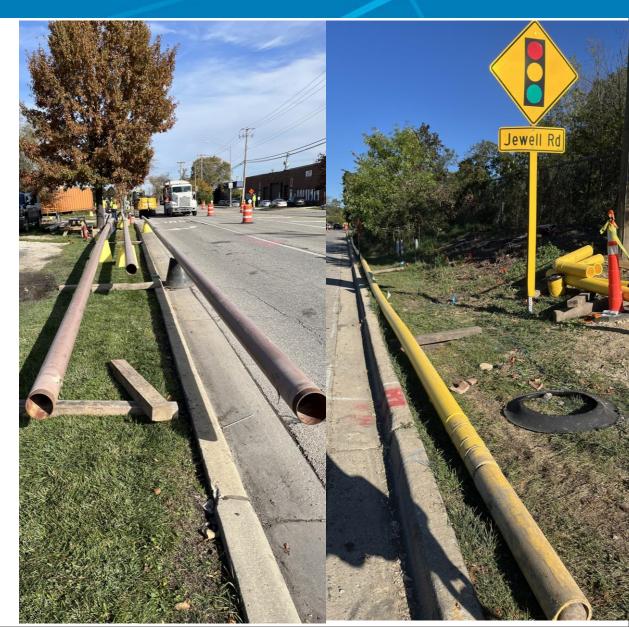

## **External Requests: DOT Projects**

Majority of Nicor distribution mains are located in state, county, or municipal right-of-ways

Facilities that conflict with public works projects per ROW and/or franchise agreements must be relocated

Averaged ~250 projects/year from 2019-2021; Averaging over 300/year since 2022

## **External Requests: DOT Projects**

Nicor Engineering works with DOT entities to resolve conflicts where possible

Appropriate cover, direct conflicts with structures, and minimum clearance between gas facilities and other structures are required for maintenance and emergency activities

Nicor must adhere to 49 CFR 192 Subpart G and local requirements