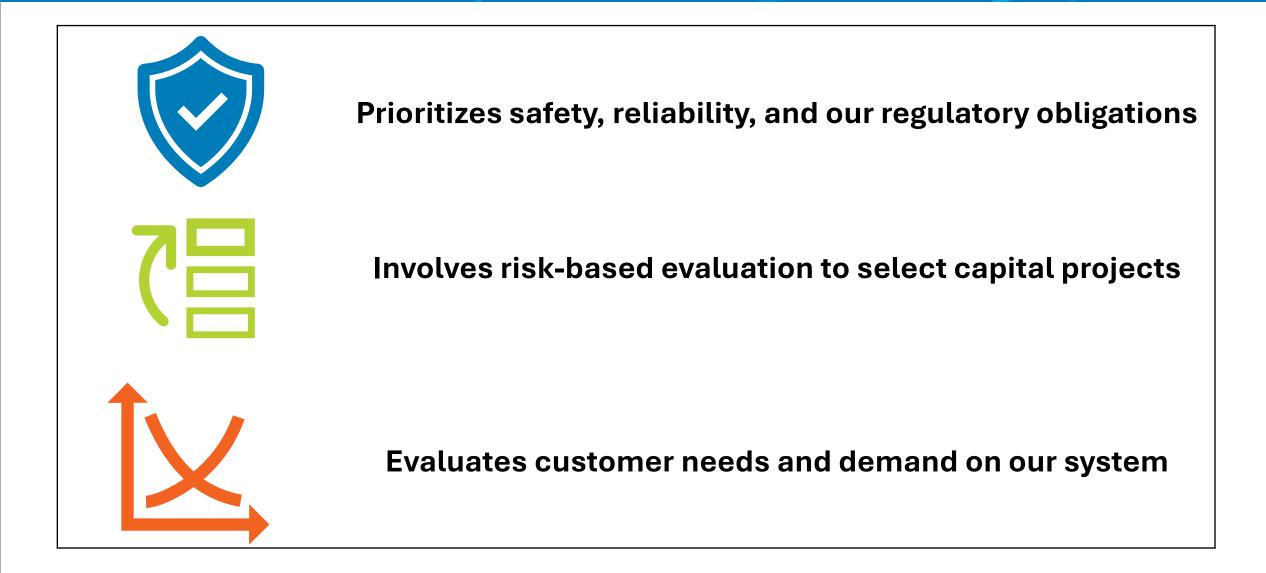

## **Capital Planning Process**

#### **Identify Needs**

Functional area leadership reviews, ranks, and submits needs

#### Submittal

Review, rank, and submit needs

#### **Evaluate Requests**

Capital planning team reviews and prioritizes requests

# Priority Ranking & Analysis

Senior Management reviews and approves budget

#### Finalize

Budget is finalized and submitted to Financial Planning & Analysis Team