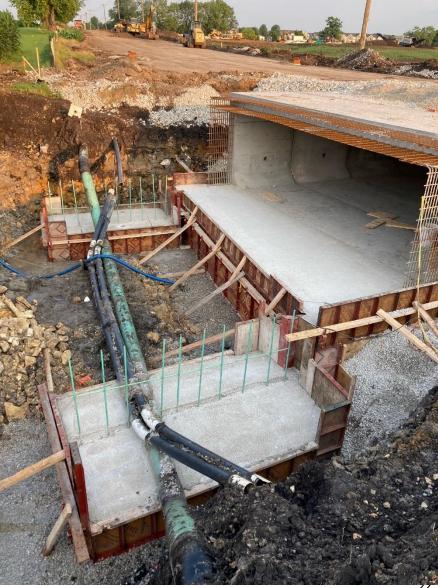

## A Safe Delivery Network: Transmission Lines

Pipelines that transport natural gas from production or storage areas to places it will be used, such as cities, power plants, and factories.

1156 miles of transmission pipe at Nicor

These pipelines enable Nicor Gas to transport large amounts of gas across its service territory to safely and efficiently deliver gas

### A Safe Delivery Network: Transmission Lines

External corrosion, internal corrosion, weather and outside forces, equipment and manufacturing defects are common issues

A risk evaluation is conducted by the Transmission Integrity Management Program

The Transmission Integrity Management process assesses the pipelines through in-line inspection, direct assessment, or pressure testing and issues are addressed accordingly

49 CFR 192 SubPart O provides the requirements for a safe Transmission system