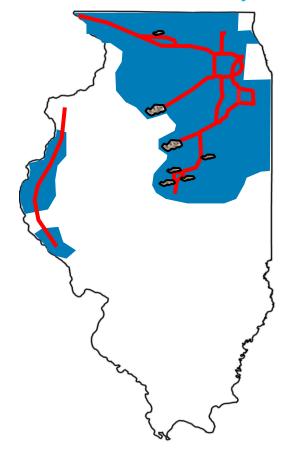

## System Reliability: Storage

A gas storage aquifer system is an underground reservoir that stores natural gas in rock formations

Nicor Gas stores natural gas in 8 underground storage aquifers in 7 locations in Illinois

### System Reliability: Storage

Allows for purchase and gas storage when prices are typically cheaper and deliver the stored gas during the winter season when prices are typically higher

Nicor Gas can deliver up to half of the peak winter demand from underground storage (2.5 bcf/d out of 5.1 bcf/d)