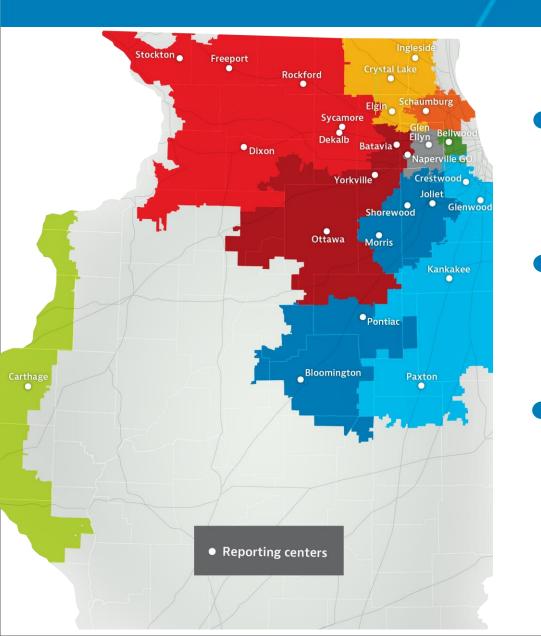

ces it will be used, such as cities, power plants, and factories.

1156 miles of transmission pipe at Nicor

These pipelines enable Nicor Gas to transport large amounts of gas across its service territory to safely and efficiently deliver gas

### A Safe Delivery Network: Transmission Lines

External corrosion, internal corrosion, weather and outside forces, equipment and manufacturing defects are common issues

A risk evaluation is conducted by the Transmission Integrity Management Program

The Transmission Integrity Management process assesses the pipelines through in-line inspection, direct assessment, or pressure testing and issues are addressed accordingly

49 CFR 192 SubPart O provides the requirements for a safe Transmission system



## A Safe Delivery Network: Distribution Lines



A pipeline that carries natural gas from a town border or city gate and moves the gas to the customer

33,000 miles of distribution pipe at Nicor

These pipelines enable Nicor Gas to transport natural gas to our residential, commercial and industrial customers

### **The Pipeline Network: Distribution Lines**

An annual risk evaluation is conducted by the
Distribution Integrity Management Program (DIMP) considering age, material, operating conditions and threats and issues are addressed

Excavation damage, material performance, corrosion, and natural forces, threaten the integrity of the pipeline

49 CFR 192 Sub Part P provides the requirements for a safe distribution system



### **Customer Demand: New Business**

New Business includes new or upgraded natural gas facilities to serve al