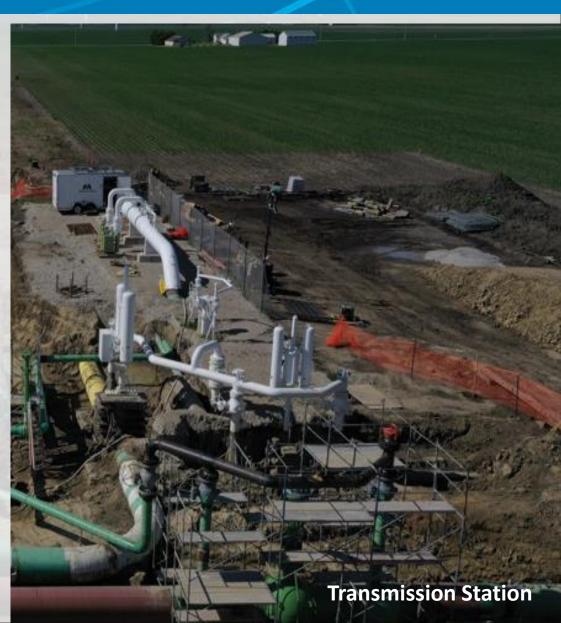

Nicor has three major types of regulating facilities: Transmission Stations - 240 | Vaults - 1,100 | Tin Whistles - 670