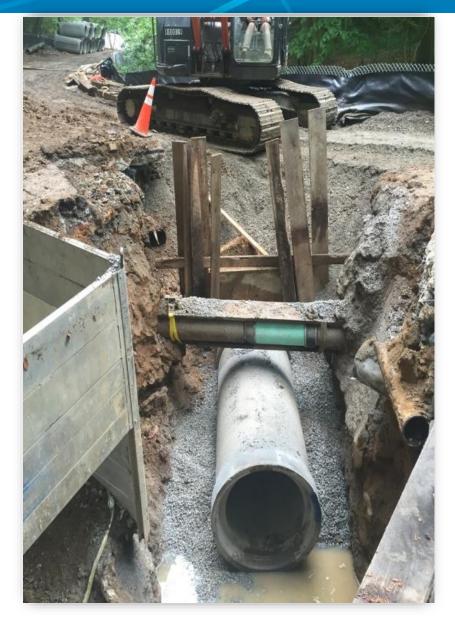

## A Safe Delivery Network: Distribution Lines

A pipeline that carries natural gas from a town border or city gate and moves the gas to the customer

33,000 miles of distribution pipe at Nicor

These pipelines enable Nicor Gas to transport natural gas to our residential, commercial and industrial customers

### **The Pipeline Network: Distribution Lines**

An annual risk evaluation is conducted by the
Distribution Integrity Management Program (DIMP) considering age, material, operating conditions and threats and issues are addressed

Excavation damage, material performance, corrosion, and natural forces, threaten the integrity of the pipeline

49 CFR 192 Sub Part P provides the requirements for a safe distribution system