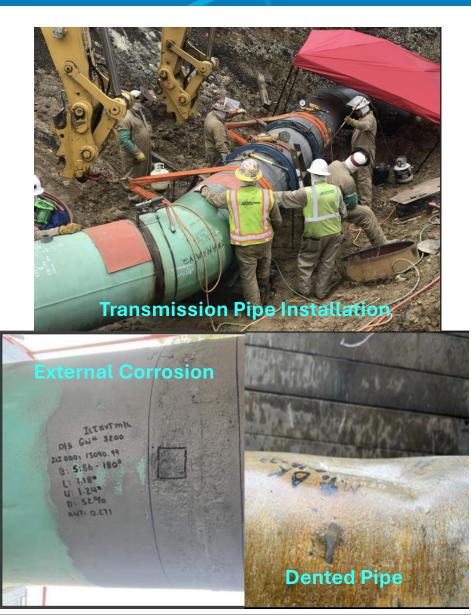

### A Safe Delivery Network: Transmission Lines

External corrosion, internal corrosion, weather and outside forces, equipment and manufacturing defects are common issues

A risk evaluation is conducted by the Transmission Integrity Management Program

The Transmission Integrity Management process assesses the pipelines through in-line inspection, direct assessment, or pressure testing and issues are addressed accordingly

49 CFR 192 SubPart O provides the requirements for a safe Transmission system