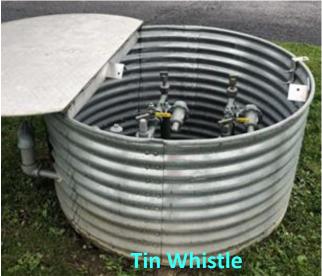

Nicor has three major types of regulating facilities: Transmission Stations - 240 | Vaults - 1,100 | Tin Whistles - 670