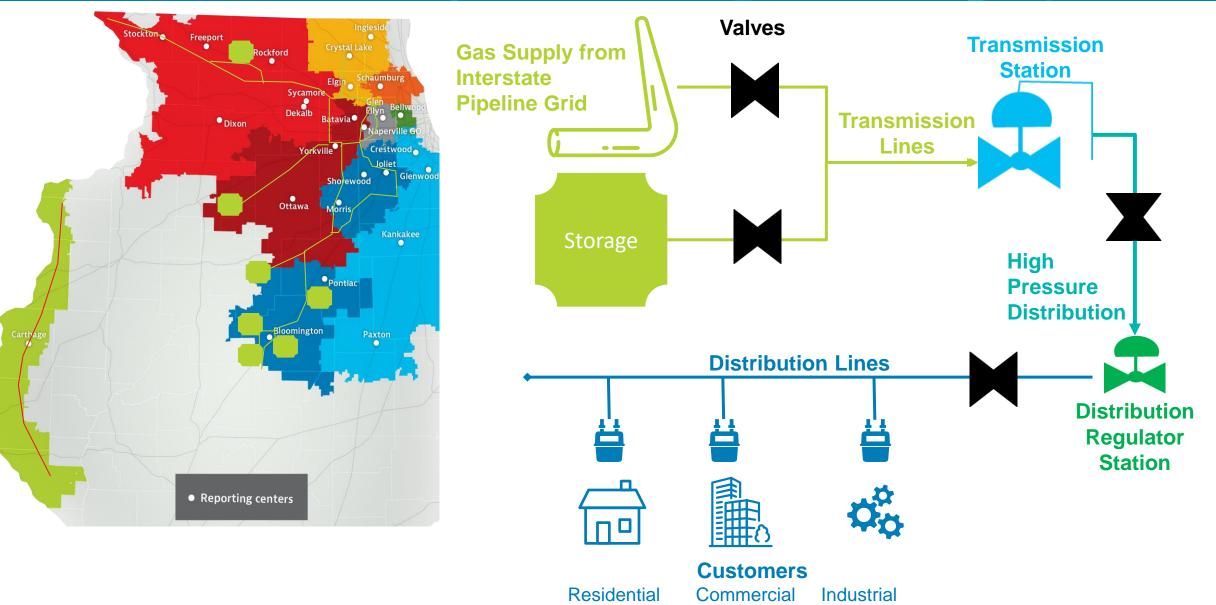

## **The Nicor Gas System**

## System Reliability: Storage

A gas storage aquifer system is an underground reservoir that stores natural gas in rock formations

Nicor Gas stores natural gas in 8 underground storage aquifers in 7 locations in Illinois

### System Reliability: Storage

Allows for purchase and gas storage when prices are typically cheaper and deliver the stored gas during the winter season when prices are typically higher

Nicor Gas can deliver up to half of the peak winter demand from underground storage (2.5 bcf/d out of 5.1 bcf/d)

## **System Reliability: Pressure Regulation Facilities**

A pressure regulating facility contains regulators, valves, and various over-pressure protection equipment to safely reduce pressure from interstate/storage pressures down to distribution system levels

## A Safe Delivery Network: Transmission Lines

Pipelines that transport natural gas from production or storage areas to places it will be used, such as cities, power plants, and factories.

1156 miles of transmission pipe at Nicor

## A Safe Delivery Network: Distribution Lines

A pipeline that carries natural gas from a town border or city gate and moves the gas to the customer

33,000 miles of distribution pipe at Nicor

These pipelines enable Nicor Gas to transport natural gas to our residential, commercial and industrial customers