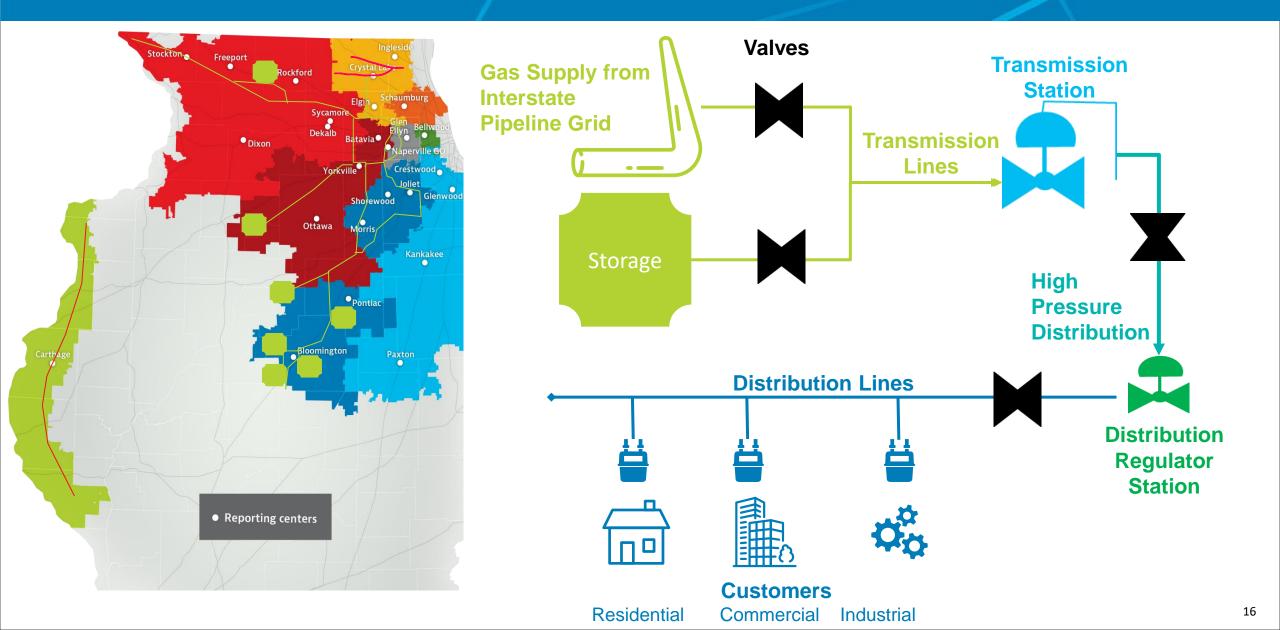

## **The Nicor Gas System**

## System Reliability: Storage

A gas storage aquifer system is an underground reservoir that stores natural gas in rock formations

Nicor Gas stores natural gas in 8 underground storage aquifers in 7 locations in Illinois

### System Reliability: Storage

Allows for purchase and gas storage when prices are typically cheaper and deliver the stored gas during the winter season when prices are typically higher

Nicor Gas can deliver up to half of the peak winter demand from underground storage (2.5 bcf/d out of 5.1 bcf/d)

## **System Reliability: Pressure Regulation Facilities**

A pressure regulating facility contains regulators, valves, and various over-pressure protection equipment to safely reduce pressure from interstate/storage pressures down to distribution system levels

Nicor has three major types of regulating facilities: Transmission Stations - 240 | Vaults - 1,100 | Tin Whistles - 670

## A Safe Delivery Network: Transmission Lines

Pipelines that transport natural gas from production or storage areas to places it will be used, such as cities, power plants, and factories.

1156 miles of transmission pipe at Nicor

## A Safe Delivery Network: Distribution Lines

A pipeline that carries natural gas from a town border or city gate and moves the gas to the customer

33,000 miles of distribution pipe at Nicor

These pipelines enable Nicor Gas to transport natural gas to our residential, commercial and industrial customers

### **Customer Demand: New Business**

New Business includes new or upgraded natural gas facilities to serve all customer types: Residential | Commercial | Industrial

~11,000 new customers requested service in 2023